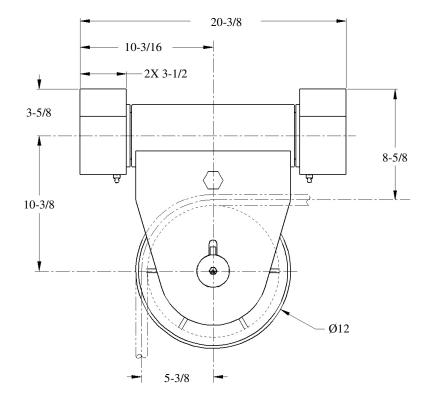

WEIGHT: 248 LBS

Smith Berger Marine, Inc. - Mooring & Towing Solutions 7915 10<sup>th</sup> Ave. S., Seattle, WA 98108 USA Tel. 206.764.4650 - Toll Free 888.726.1688 - Fax 206.764.4653 E-mail: sales@smithberger.com - Web: www.smithberger.com

<sup>\*</sup> DIMENSIONS SUBJECT TO CHANGE WITHOUT NOTICE\*