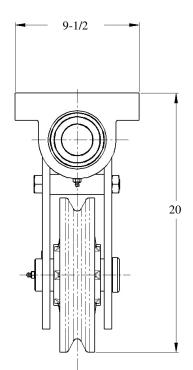

WEIGHT: 248 LBS

Smith Berger Marine, Inc. - Mooring & Towing Solutions 7915 10<sup>th</sup> Ave. S., Seattle, WA 98108 USA Tel. 206.764.4650 - Toll Free 888.726.1688 - Fax 206.764.4653 E-mail: sales@smithberger.com - Web: www.smithberger.com

<sup>\*</sup> DIMENSIONS SUBJECT TO CHANGE WITHOUT NOTICE\*